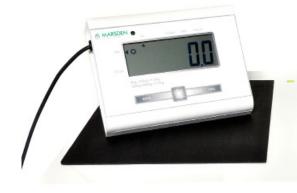

# M-535

Marsden Portable Floor Scale

Extra wide platform

**Discreet reading** 

Ideal for GP Surgeries

**High Capacity** 

### Stand On Scales

#### M-535

## **Description**

Marsden M-535 is a must for all GP surgeries. It is a high capacity Class III scale, complient with LACORS recommendations on the medical weighing in GP clinics.

The M-535 is a low cost scale with a high capacity, it is the digital alternative to the mechanical bathroom scale traditionally used in GP Surgeries.

#### **Features**

| Capacity        | 250kg                       |
|-----------------|-----------------------------|
| Graduations     | 200g<125kg>500g             |
| Dimensions      | 550mm x 380mm x 70mm        |
| Weight of scale | 9kg                         |
| Power Supply    | Mains / Replaceable Battery |